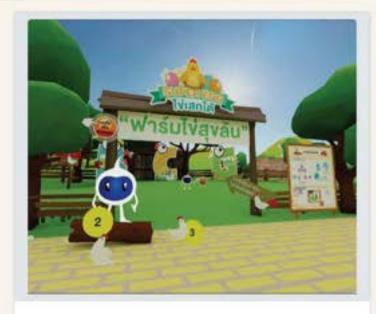

ขอต้อนรับน้อง ๆ เข้าสู่ "ฟาร์มสุขลับ" ของลุงโน ผู้ประสบบัญหาที่หาทางออกไม่ได้ มาร่วมเป็นนวัตกรน้อย เรียนรู้เทคนิคการสร้างสรรค์ไอเดีย โดยใช้การตั้งคำถาม ให้เกิดความคิดใหม่ ผลิตภัณฑ์ใหม่ บริการใหม่ กรองไอเดีย และนำไอเดียมาสร้างเป็นชิ้นงานที่ส่งขาย ได้สร้างชิ้นงานและแผนธุรกิจ สร้างภาพลักษณ์ให้สินค้า เพิ่มมูลค่าด้วยตรามาตรฐานพร้อมช่องทางการขาย ออกสู่ตลาด